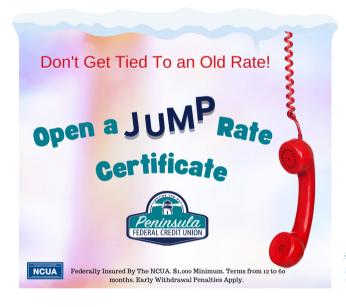

#### Jump Certificate Rates

Rate Jump Certificates allow you to opt into a new rate once per term, if the Credit Union's rates increase. You can find the rates on our website under Savings Rates

> Terms from 12 to 60 months. Early Withdrawal Penalties Apply